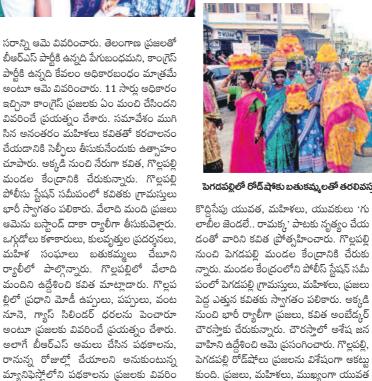

పోలింగ్ శాతాన్ని పెంచేం

దుకు కావాల్చిన చైత

న్యాన్ని ప్రజల్లో కల్పించా

లని ఆమె సూచించారు

ఓటింగ్లో పాల్చొనడంతో పాటు,

యువత

లాబీల జెండలే.. రామక్క' పాటకు నృత్యం చేయ డంతో వారిని కవిత ప్రోత్సహించారు. గొల్లపల్లి నుంచి పెగడపల్లి మండల కేంద్రానికి చేరుకు న్నారు. మండల కేంద్రంలోని పోలీస్ స్టేషన్ సమీ పంలో పెగడపల్లి గ్రామస్తులు, మహిళలు, ప్రజలు పెద్ద ఎత్తున కవితకు స్వాగతం పరికారు. అక్కడి నుంచి భారీ ర్యాలీగా ప్రజలు, కవిత అంబేడ్కర్ చౌరస్తాకు చేరుకున్నారు. చౌరస్తాలో అశేష జన వాహిని ఉద్దేశించి ఆమె ప్రసంగించారు. గొల్లపల్లి, పెగడపల్లి రోడ్షేలు ప్రజలను విశేషంగా ఆకట్టు కుంది. ప్రజలు, మహిళలు, ముఖ్యంగా యువత పెద్ద సంఖ్యలో సభలకు తరలిరావడంతో గులాబీ శేణులు, ధర్మపురి బీఆర్ఎస్ నాయకులు ఆనం

పెగడపల్లిలో రోడ్ షేశీకు తరలివచ్చిన ప్రజలు