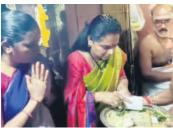

ధర్త పురి ఆలయంలో పూజలు చేస్తున్న ఎమ్మెల్సీ కవిత

10 గంటలకు కల్వకుంట్ల కవిత ధర్మపురికి చేరు కోగా, బీఆర్ఎస్ అభ్యర్థి, మంత్రి కొప్పుల ఈశ్వర్, ఆయన కూతురు నందని, జడ్పీ చైర్ప ర్పన్ దావ వసంత, స్థానిక నాయకులు ఘనస్వా గతం పలికారు. తర్వాత కవిత ధర్మపురి ఆల యంలో ప్రత్యేక పూజలు చేశారు. అక్కడి నుంచి నేరుగా ట్రాహ్మణ సంఘంలో ఏర్పాటు చేసిన మహిళల ప్రత్యేక సమావేశానికి చేరుకున్నారు. సమావేశం వద్ద మహిళలు పెద్ద సంఖ్యలో కవితకు స్వాగతం పలికారు. సమావేశంలో మహిళలనుద్దే శించి దాదాపు 25 నిమిషాలు ప్రసంగించారు. సరళమైన భాషల్లో, మహిళలకు అర్థమయ్యే రీతిలో, వారికి ఆలోచన కలిగే పద్దతిలో ఆమె ప్రసంగం కొనసాగింది. తెలంగాణ సాధనకు ముందు రాష్ట్రంలో ఉన్న కష్టాలు, కన్నీళ్లు, నాటి పార్టీలు, ప్రభుత్వాల పట్టింపు లేని తనం, నాటి తెలంగాణ చెరువుల పరిస్థితి, గ్రామాల్లో చెరువు ఎండిపోయినప్పటి దుస్థితిని ఆమె ప్రజలకు కండ్లకు కట్టినట్టు వివరించారు. కాంగ్రెస్, బీజేపీ పార్టీల తప్పుడు విధానాలు, వాటి అభ్యర్థుల పట్టింపులేని తనాన్ని ఆమె ఉదహరించారు. కేసీ