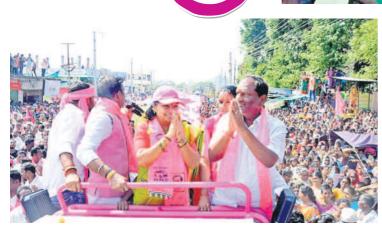

గొల్లపల్లిలో రోడ్ష్ ఫోలో 'జై తెలంగాణ' అంటూ నిన బస్తున్న నిజామాబాద్ స్థానిక సంస్థల ఎమ్తెల్సీ కవిత, ధర్త పులి అభ్యల్థి, మంత్రి కాప్పల ఈశ్వర్, ఎంపీ వెంకటేశ్ నే తకాని

గొల్లపల్లిలో రోడ్ష్ షోలో ప్రజలకు అభివాదం చేస్తున్న ఎమ్మెల్సీ కవిత, ధర్త ఫులి అభ్యర్థి, మంత్రి కొప్పల

జగిత్యాల, నవంబర్ 19 (నమస్తే తెలంగాణ): ధర్మపురి నియోజకవర్గంలో ఆదివారం గులాబీ ప్రభంజనం కనిపించింది. ధర్మపురి బీఆర్ఎస్ అభ్యర్థి కొప్పుల ఈశ్వర్ తరుపున నిజామాబాద్ ఎమ్మెల్స్, భారత జాగృతి సంస్థ వ్యవస్థాపక అధ్య క్షురాలు కల్వకుంట్ల కవిత పెగడపల్లి, గొల్లపల్లి మండల కేంద్రాల్లో రోడ్డుషోలో పాల్గొన్నారు. ధర్మ పురి నియోజకవర్గ కేంద్రంలో మహిళలతో ప్రత్యే కంగా సమావేశమయ్యారు. ఎమ్మెల్సీ కవిత రోడ్డుషో కార్యక్రమానికి ప్రజలు పెద్ద ఎత్తున తర లిరావడంతో నియోజకవర్గంలో గులాబీ ప్రభం జన వాతావరణం ఆవిష్కృతమైంది. ఉదయం

పోలింగ్ శాతాన్ని పెంచేం

దుకు కావాల్చిన చైత

న్యాన్ని ప్రజల్లో కల్పించా

లని ఆమె సూచించారు

ఓటింగ్లో పాల్చొనడంతో పాటు,

యువత

లాబీల జెండలే.. రామక్క' పాటకు నృత్యం చేయ డంతో వారిని కవిత ప్రోత్సహించారు. గొల్లపల్లి నుంచి పెగడపల్లి మండల కేంద్రానికి చేరుకు న్నారు. మండల కేంద్రంలోని పోలీస్ స్టేషన్ సమీ పంలో పెగడపల్లి గ్రామస్తులు, మహిళలు, ప్రజలు పెద్ద ఎత్తున కవితకు స్వాగతం పరికారు. అక్కడి నుంచి భారీ ర్యాలీగా ప్రజలు, కవిత అంబేడ్కర్ చౌరస్తాకు చేరుకున్నారు. చౌరస్తాలో అశేష జన వాహిని ఉద్దేశించి ఆమె ప్రసంగించారు. గొల్లపల్లి, పెగడపల్లి రోడ్షేలు ప్రజలను విశేషంగా ఆకట్టు కుంది. ప్రజలు, మహిళలు, ముఖ్యంగా యువత పెద్ద సంఖ్యలో సభలకు తరలిరావడంతో గులాబీ శేణులు, ధర్మపురి బీఆర్ఎస్ నాయకులు ఆనం