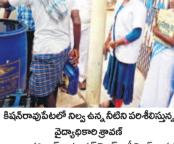

# సీజనల్ వ్యాధులపై అప్రమత్తంగా ఉండాలి

#### వెల్గటూర్, జూన్ 28: సీజనల్ వ్యాధులపై ప్రజలు అప్రమత్తంగా ఉండాలని వైద్యాధికారి శావణ్ సూచించారు. మండల కేంద్రంలోని మహాత్మా జ్యోతిబా పూలే (బీసీ) గురుకుల పాఠశాలను శుక్రవారం 🏹 ఆయన సందర్శించారు. అనంతరం 🥅 కిషన్రావుపేటలో పర్యటించారు. ఈసందర్భంగా వైద్యాధికారి శ్రావణ్ మాట్లాడుతూ, హాస్టల్ విద్యార్థులకు ఆహార్పదారాలను పరిశుభ్రపదే

కథలాపూర్ మండలం భూషణరావుపేటలో

తదితరులు పాల్గొన్నారు.

శంలో వడ్డించాలన్నారు. ఈగలు, దోమలు వాలకుండా జాగ్రత్తలు తీసు కోవాలని పాఠశాల సిబ్బందికి సూచిం చారు. ప్రజలు ఇంటితో పాటు పరిసరా లను శుభంగా ఉంచుకోవాలన్నారు. కార్య క్రమంలో పాఠశాల (పిన్నిపాల్ హరిత,

వైద్యాధికాలి శ్రావణ్ నర్ఫింగ్ సూపర్వైజర్ సీహెచ్ రమ్య,

కమ్యూనిటీ హెల్త్ ఆఫీసర్ జగన్నాథం, ప్రస న్నకుమార్, వైద్య సిబ్బంది పాల్గొన్నారు.

పాఠశాల ఆవరణను పరిశీరిస్తున్న అదనపు కలెక్టర్ రాంబాబు

శించారు. సీజనల్ వ్యాధులు ప్రబలకుండా ప్రజలు జాగ్రత్తలు తీసుకోవాలని సూచిం చారు. పాఠశాలలో చేపడుతున్న అభివృద్ధి

పనులు త్వరగా పూర్తి చేయాలన్నారు. ఈ కార్యక్రమంలో ఎంపీడీవో రమాదేవి, కార్య దర్శి వెంకటరమణ తదితరులు ఉన్నారు.