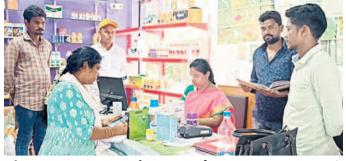

# నాణ్యమైన విత్తనాలు విక్రయించాలి

కోరుట్ల రూరల్ : ఎరువుల దుకాణంలో లికార్డులను పలిశీలిస్తున్న జిల్లా వ్యవసాయాభికాలి వాణి

కోరుట్ల రూరల్, జూన్ 28: రైతులకు నాణ్యమైన విత్తనాలు, ఎరువులు విక్రయిం చాలని జిల్లా వ్యవసాయాధికారి వాణి సూచించారు. పట్టణంలోని ఎరువుల దుకా ణాల్లో శుక్రవారం ఆమె తనిఖీలు చేపట్టారు. దుకాణాల్లో స్టాక్బోర్డు, విత్తనాల నిల్వ, రికా

గోపిడి మాధవరెడ్డి పొలంలో డ్రమ్ సీడర్తో వరి సాగు వేసే విధానంపై రైతులకు అవగా ర్డులను పరిశీలించారు. రైతులకు విత్త నాలు, ఎరువులను విక్రయిస్తే తప్పని సరిగా హన కల్పించారు. అనంతరం పోసానిపేట గ్రామంలో పంటల సర్వే చేశారు. ఏవో రసీదు ఇవ్వాలన్నారు. నకిలీ విత్తనాలు విక్ర యాగితా, ఏఈవోలు ఎండీ ఫమీనా, శేఖర్, యిస్తే కఠిన చర్యలు తీసుకుంటామని హెచ్చ రించారు. కార్య కమంలో మండల వ్యవసా రైతు నాయకులు నర్సారెడ్డి, చిన్నారెడ్డి, యాధికారి నాగమణి, ఏఈవోలు, రైతులు చిన్నారెడ్డి, భూమారెడ్డి పాల్గొన్నారు.