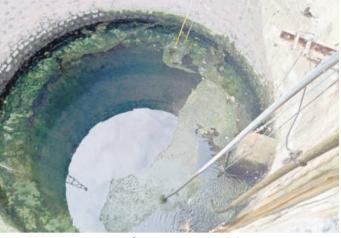

నాచు, పాకురుతో అపలిశుభ్రంగా ఉన్న మంచినీటి బావి

#### అపలిశుభ్రంగా మంచినీటి బావి

కొండగట్నలో

అ'పూర్వ' సమ్తేళనం రాయికల్, జూన్ 28: పట్టణంలోని విశ్వ శాంతి హైస్కూల్లలో 2001–02 పదో తర ముందుభాగం దెబ్బతిన్నది. ప్రశాంత్ గతి బ్యాచ్ విద్యార్థులు శుక్రవారం ఆత్మీయ సమ్మేళనం ఏర్పాటు చేశారు. తమకు విద్యా

కొడిమ్యాలలోని ధోబీఘాట్ వద్ద ఉన్న స్పందించి బావిలో బ్లీచింగ్ పౌడర్ కలిసి, మంచినీటి బావి నాచు, పాకురు పట్టి అప శుభం చేయించాలని గ్రామస్తులు కోరుతు రిశుభంగా మారింది. గ్రామంలో సుమారు న్నారు. ఈ విషయమై గ్రామ పంచాయతీ 10 వేల జనాభా ఉండగా, సగానికిపైగా కార్యదర్శి వంశీవర్షన్ వివరణ కోరగా శని జనాభాకు ఈ బావి నుంచి తాగునీరు సర వారం శుభం చేయిస్తామని తెలిపారు. ఫరా చేస్తారు. వానకాలంలో గ్రామస్తులు -కొడిమ్యాల, జూన్ 28

నీళ్లు తాగి వ్యాధుల బారిన పడే ప్రమాదం

ఉంది. గామ పంచాయతీ అధికారులు