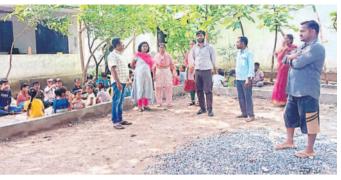

#### • అదనపు కలెక్టర్ రాంబాబు • జనిత్యాల రూరల్ మండలం అంతర్గాంలో పారిశుధ్య పనుల పరిశీలన

జగిత్యాల రూరల్, జూన్ 28: ప్రతి ແຮງ, ເມື່ອດເພື່ອີ ລາຍມ ພວກ శుభంగా ఉంచుకోవాలని అదనపు కలెక్టర్ రాంబాబు సూచించారు. జగిత్యాల రూరల్ మండలం అంతరాం గామంలో శుకవారం ఆయన జడ్పీ సీఈవో రఘువరన్తో కలిసి పర్యటించారు. గ్రామంలోని ప్రభుత్వ పాఠ శాల, పల్లెట్రకృతి వనం, ప్లాంటేషన్, పారి శుధ్య నిర్వహణను పరిశీలించారు. గ్రామంలో పారిశుధ్య పనులు సక్రమంగా చేపట్టాలని పంచాయతీ అధికారులను ఆదే

పాఠశాల ఆవరణను పరిశీరిస్తున్న అదనపు కలెక్టర్ రాంబాబు

శించారు. సీజనల్ వ్యాధులు ప్రబలకుండా ప్రజలు జాగ్రత్తలు తీసుకోవాలని సూచిం చారు. పాఠశాలలో చేపడుతున్న అభివృద్ధి

పనులు త్వరగా పూర్తి చేయాలన్నారు. ఈ కార్యక్రమంలో ఎంపీడీవో రమాదేవి, కార్య దర్శి వెంకటరమణ తదితరులు ఉన్నారు.